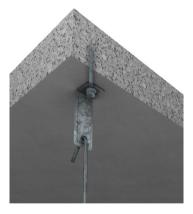

## TECH BRIEF ....

**DEC 2015** 

82

NEW: JUDAH 249 SUSPENSION BRACKET

This suspension bracket is used for suspending 121 Rod Hangers to concrete using 9mm anchors. >>

www.Judah-Steel.com

## **JUDAH 249 SUSPENSION BRACKET**

The new Judah 249 Suspension Bracket is an addition to the KEY-LOCK® concealed ceiling system range.

- The 249 Suspension Bracket is the same as the 247 bracket
- Yet, it has a 9mm hole suitable to use with a 9mm screw type anchor, such as the Hilti HUS-H Screw Anchor
- Suitable for indoor, dry conditions
- The 9mm holes is suitable for both seismic and non-seismic anchors
- The bracket is available to order, lead times apply