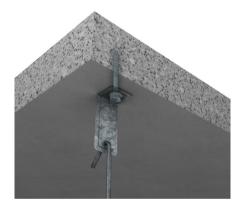

## TECH BRIEF ....

**DEC 2015** 

82

NEW: JUDAH 249 SUSPENSION BRACKET

This suspension bracket is used for suspending 121 Rod Hangers to concrete using 9mm anchors. >>

www.Judah-Steel.com

## **JUDAH 249 SUSPENSION BRACKET**

The new Judah 249 Suspension Bracket is an addition to the KEY-LOCK® concealed ceiling system range.

- The 249 Suspension Bracket is the same as the 247 bracket
- Yet, it has a 9mm hole suitable to use with a 9mm screw type anchor, such as the Hilti HUS-H Screw Anchor
- Suitable for indoor, dry conditions
- The 9mm holes is suitable for both seismic and non-seismic anchors
- The bracket is available to order, lead times apply