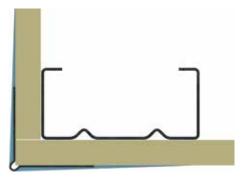

## P32 EXTERNAL CORNER BEAD

The P32 bead is angled at 84° with 32mm expanded metal wings to allow the setting compound to penetrate through and under the bead, at the same time locking the bead strongly to the building board.

The shape of the nib allows the setting compound to lock into the low profile radius providing a flake-free corner after painting.

The bead will be listed as a 'special' made to order product in 2400, 2700 and 3000mm lengths.